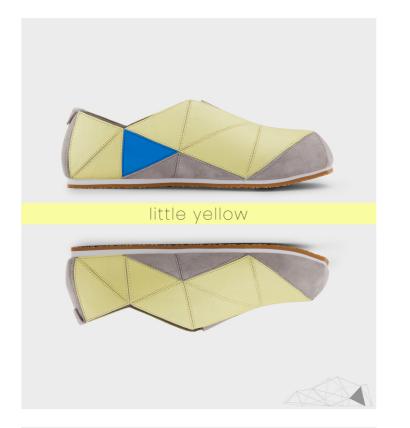

#### Hand-made

Every AirMove Urban upper is crafted with high quality hand-making process with unique material selection in Tyvek®. With the new developed last, each footwear is made for unique feeling and style for your urban living

### Sustainable Value

As part of our creative mission, we always set the environmental responsibilities inline with every product. The AirMove Urban footwear have carefully selected material application – Tyvek® (100% recycleable) to keep the balance between aesthetic and sustainable value.