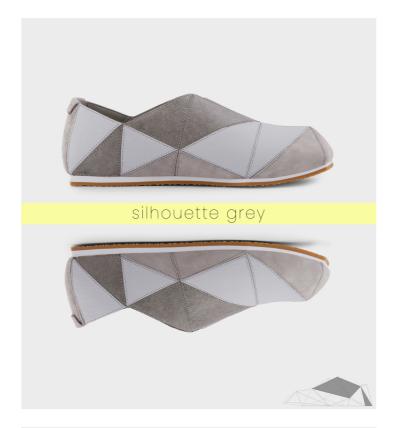

## Signature Style

From architect's viewpoint to rethinking the possible way for footwear fashion in urban leisure landscape. with careful articulation & proportion design to form up this unique outlook and limitless style potential within limited framework.

#### Hand-made

Every AirMove Urban upper is crafted with high quality hand-making process with unique material selection in Tyvek®. With the new developed last, each footwear is made for unique feeling and style for your urban living

### Sustainable Value

As part of our creative mission, we always set the environmental responsibilities inline with every product. The AirMove Urban footwear have carefully selected material application – Tyvek® (100% recycleable) to keep the balance between aesthetic and sustainable value.