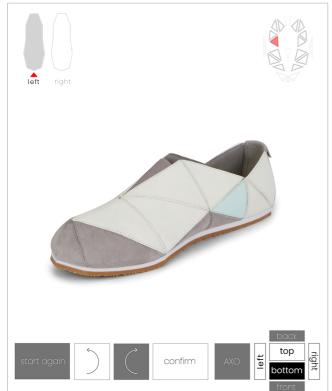

#### Hand-made

Every AirMove Urban upper is crafted with high quality hand-making process with unique material selection in Tyvek®. With the new developed last, each footwear is made for unique feeling and style for your urban living

### Sustainable Value

As part of our creative mission, we always set the environmental responsibilities inline with every product. The AirMove Urban footwear have carefully selected material application – Tyvek® (100% recycleable) to keep the balance between aesthetic and sustainable value.

design yours AirMove Urban with +AM Flake-limitless in limited framework coming soon.....

AirMove Urban the vision from illusion