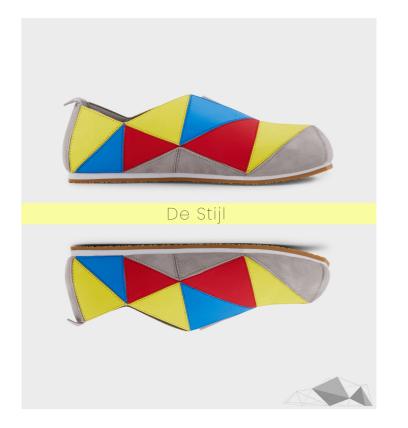

#### Hand-made

Every AirMove Urban upper is crafted with high quality hand-making process with unique material selection in Tyvek®. With the new developed last, each footwear is made for unique feeling and style for your urban living

### Sustainable Value

As part of our creative mission, we always set the environmental responsibilities inline with every product. The AirMove Urban footwear have carefully selected material application – Tyvek® (100% recycleable) to keep the balance between aesthetic and sustainable value.