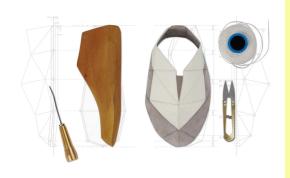

#### Hand-made

Every AirMove Urban upper is crafted with high quality hand-making process with unique material selection in Tyvek®. With the new developed last, each footwear is made for unique feeling and style for your urban living